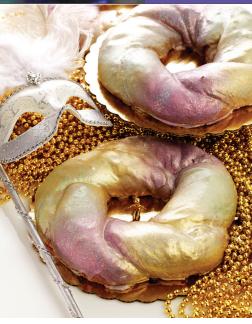

Cake King Cinnamon & Sugar With Whipped Cream Cheese Filling Mardi Gras Product # KF834 • Size 1 each

Braided, buttery dough sweetened with cinnamon & sugar and filled with a whipped cream cheese filling.