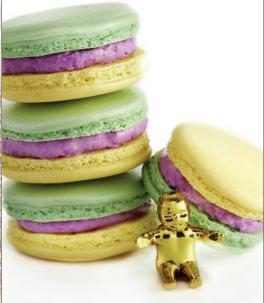

#### Pastry Macaroon Assorted Holiday Product # KJ574 • Size 140 pieces

A tribute to our favorite Carnival dessert, the King Cake. A festive array of Mardi Gras colored macaroons filled with New Orleans' King Cake inspired mousseline.