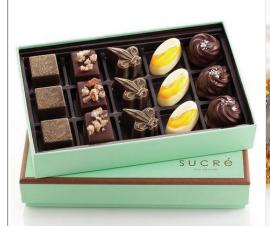

### Chocolate New Orleans Collection Product # KH930 • Size 240 pieces

New Orleans coffee folded into dark chocolate ganache. Pecan ganache encased in dark chocolate, finished with candied southern pecans. Brown butter folded into white chocolate ganache, encased in dark chocolate fleur de lis. White chocolate ganache blended with banana and rum, encased in white chocolate. Caramel milk chocolate ganache coated with dark chocolate, topped with a touch of salt.